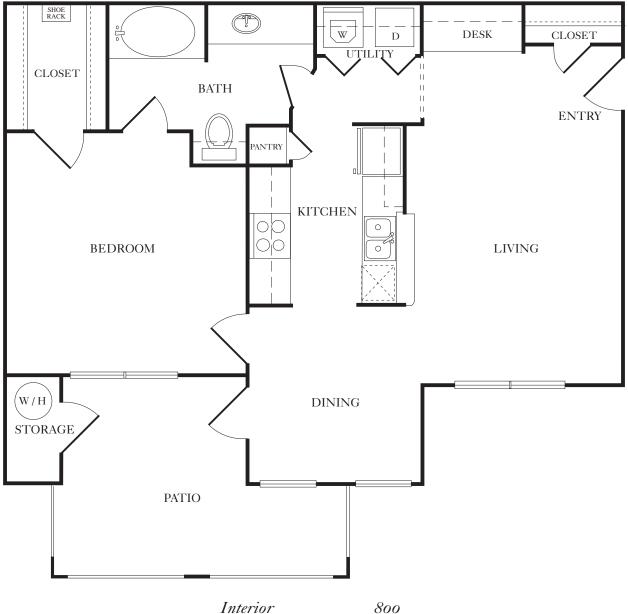

| 1                 | 000 |
|-------------------|-----|
| Patio             | 70  |
| Storage           | 18  |
| Total Square Feet | 888 |

5623 HAMILTON WOLFE ROAD | SAN ANTONIO, TEXAS 78240 | 210.558.0404 | 210.558.3202 FAX