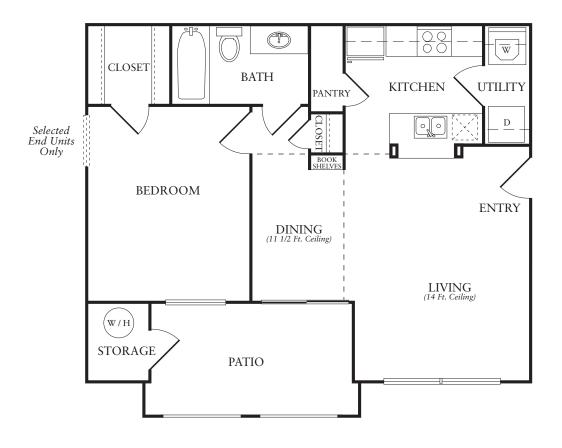

| Interior          | 746 |
|-------------------|-----|
| Patio             | 130 |
| Storage           |     |
| Total Square Feet | 886 |

5623 HAMILTON WOLFE ROAD | SAN ANTONIO, TEXAS 78240 | 210.558.0404 | 210.558.3202 FAX