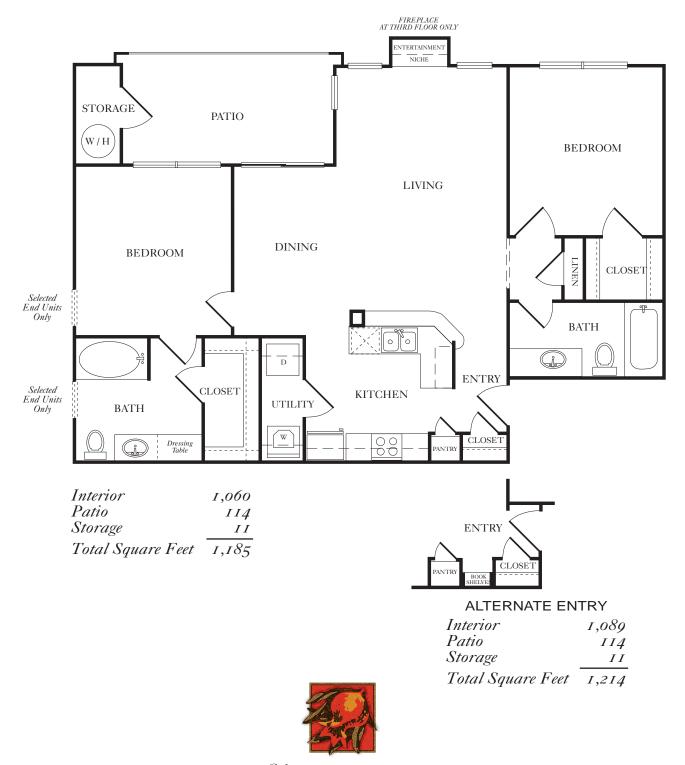

| 1////////         | 000        |
|-------------------|------------|
| Patio             | <i>I33</i> |
| Storage           | 18         |
| Total Square Feet | 951        |

5623 HAMILTON WOLFE ROAD | SAN ANTONIO, TEXAS 78240 | 210.558.0404 | 210.558.3202 FAX

| 1                 | 000 |
|-------------------|-----|
| Patio             | 70  |
| Storage           | 18  |
| Total Square Feet | 888 |

5623 HAMILTON WOLFE ROAD | SAN ANTONIO, TEXAS 78240 | 210.558.0404 | 210.558.3202 FAX