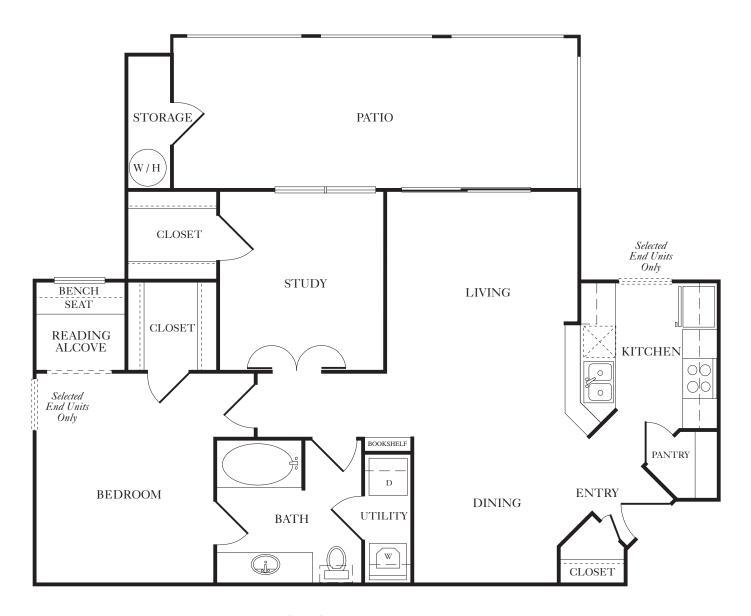

MELOGRANO

5623 HAMILTON WOLFE ROAD | SAN ANTONIO, TEXAS 78240 | 210.558.0404 | 210.558.3202 FAX

B1-B THE DERONA

ONE BEDROOM | ONE BATH | STUDY

| Interior          | 958        |
|-------------------|------------|
| Patio             | <i>II4</i> |
| Storage           |            |
| Total Square Feet | 1,083      |