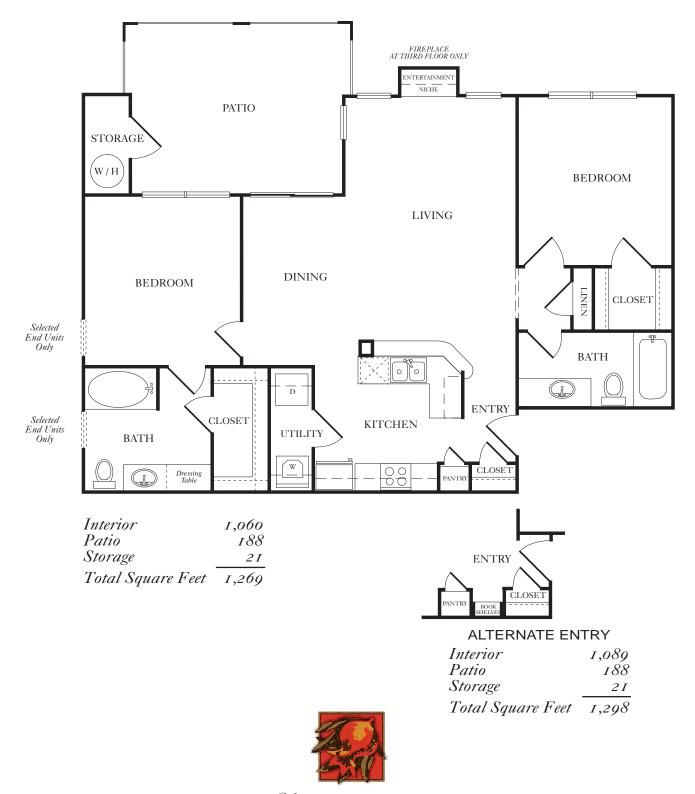

MELOGRANO

5623 HAMILTON WOLFE ROAD | SAN ANTONIO, TEXAS 78240 | 210.558.0404 | 210.558.3202 FAX

B2-A THE *M*ILANO

TWO BEDROOM | TWO BATH

MELOGRANO

5623 HAMILTON WOLFE ROAD | SAN ANTONIO, TEXAS 78240 | 210.558.0404 | 210.558.3202 FAX

B2-B THE *M*ILANO

TWO BEDROOM | TWO BATH

MELOGRANO

5623 HAMILTON WOLFE ROAD | SAN ANTONIO, TEXAS 78240 | 210.558.0404 | 210.558.3202 FAX

Patho150Storage24Total Square Feet1,340

MELOGRANO

5623 HAMILTON WOLFE ROAD | SAN ANTONIO, TEXAS 78240 | 210.558.0404 | 210.558.3202 FAX