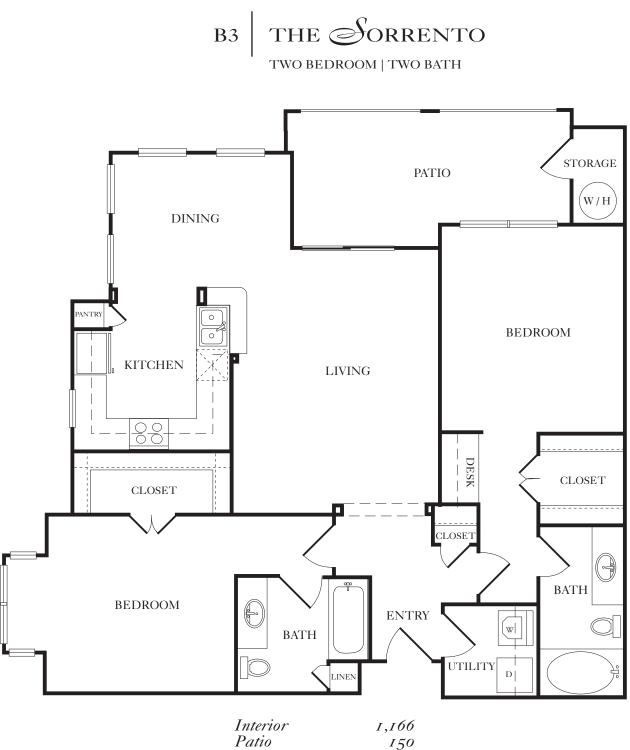

B2-B THE *M*ILANO

TWO BEDROOM | TWO BATH

MELOGRANO

5623 HAMILTON WOLFE ROAD | SAN ANTONIO, TEXAS 78240 | 210.558.0404 | 210.558.3202 FAX

Patho150Storage24Total Square Feet1,340

MELOGRANO

5623 HAMILTON WOLFE ROAD | SAN ANTONIO, TEXAS 78240 | 210.558.0404 | 210.558.3202 FAX