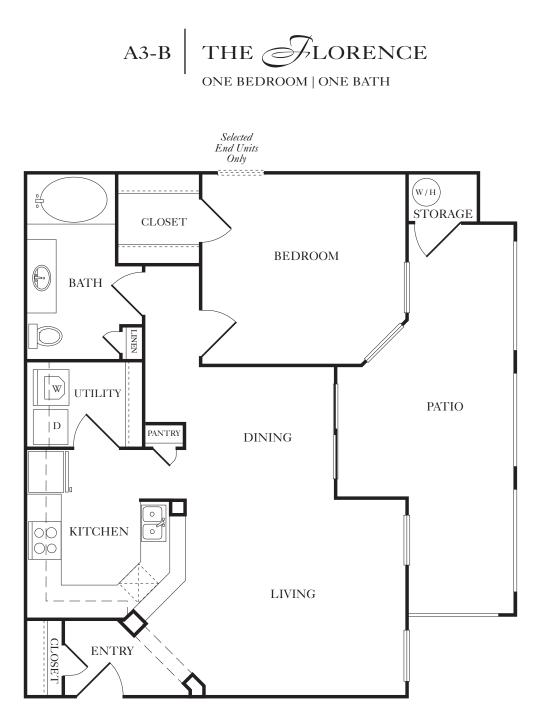

| 1////////         | 000        |
|-------------------|------------|
| Patio             | <i>I33</i> |
| Storage           | 18         |
| Total Square Feet | 951        |

5623 HAMILTON WOLFE ROAD | SAN ANTONIO, TEXAS 78240 | 210.558.0404 | 210.558.3202 FAX