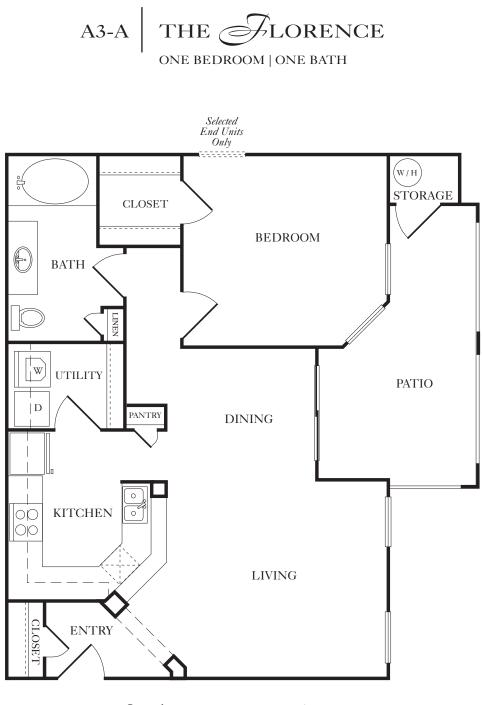

| Interior          | 746 |
|-------------------|-----|
| Patio             | 165 |
| Storage           | 10  |
| Total Square Feet | 921 |

5623 HAMILTON WOLFE ROAD | SAN ANTONIO, TEXAS 78240 | 210.558.0404 | 210.558.3202 FAX