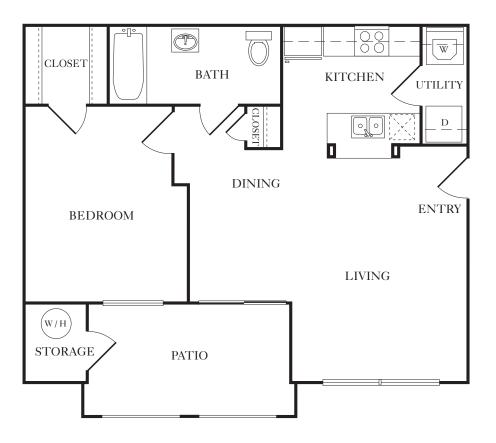

A2-C | THE OUSCANY

| Interior          | 676 |
|-------------------|-----|
| Patio             | I00 |
| Storage           | 20  |
| Total Square Feet | 796 |

5623 HAMILTON WOLFE ROAD | SAN ANTONIO, TEXAS 78240 | 210.558.0404 | 210.558.3202 FAX