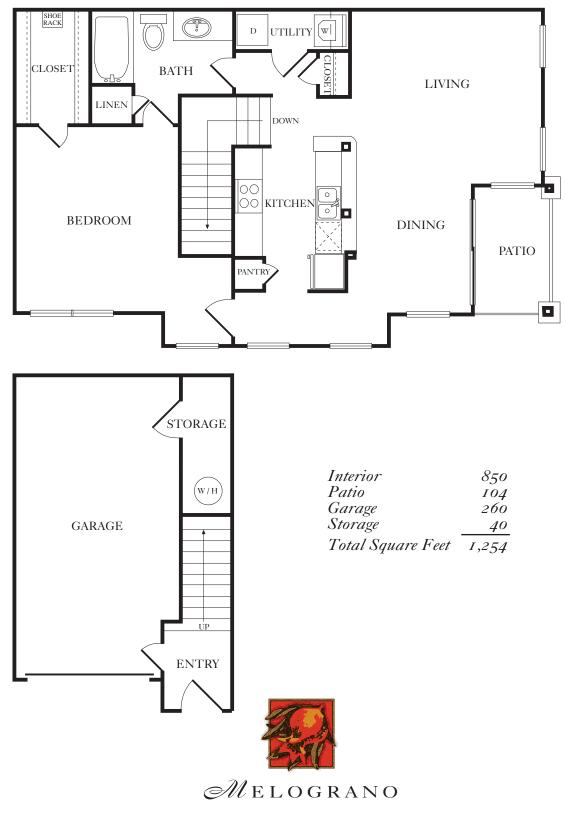

THE AMALFI

ONE BEDROOM | ONE BATH | GARAGE

5623 HAMILTON WOLFE ROAD | SAN ANTONIO, TEXAS 78240 | 210.558.0404 | 210.558.3202 FAX

B1-A THE DERONA

ONE BEDROOM | ONE BATH | STUDY

| Interior          | 958   |
|-------------------|-------|
| Patio             | 243   |
| Storage           | 22    |
| Total Square Feet | I,223 |