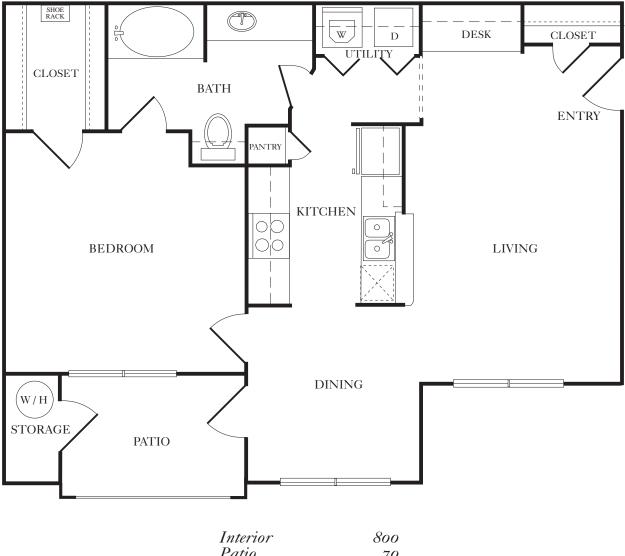

| 1                 | 000 |
|-------------------|-----|
| Patio             | 70  |
| Storage           | 18  |
| Total Square Feet | 888 |

5623 HAMILTON WOLFE ROAD | SAN ANTONIO, TEXAS 78240 | 210.558.0404 | 210.558.3202 FAX