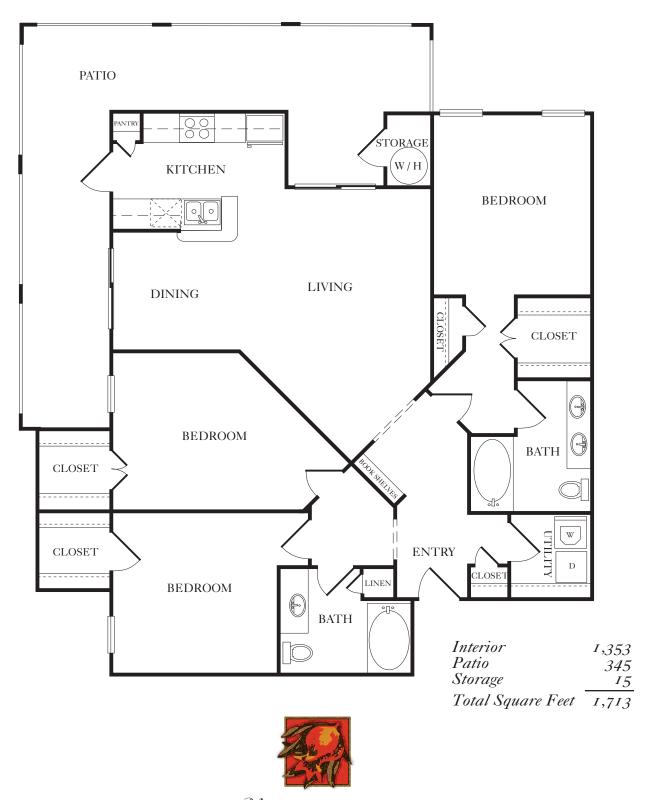

78240 | 210.558.0404 | 210.558.3202 FAX

B1-B THE DERONA

ONE BEDROOM | ONE BATH | STUDY



| Interior          | 958        |
|-------------------|------------|
| Patio             | <i>II4</i> |
| Storage           |            |
| Total Square Feet | 1,083      |



MELOGRANO

5623 HAMILTON WOLFE ROAD | SAN ANTONIO, TEXAS 78240 | 210.558.0404 | 210.558.3202 FAX

B2-A THE *M*ILANO

TWO BEDROOM | TWO BATH



MELOGRANO

5623 HAMILTON WOLFE ROAD | SAN ANTONIO, TEXAS 78240 | 210.558.0404 | 210.558.3202 FAX

B2-B THE *M*ILANO

TWO BEDROOM | TWO BATH



MELOGRANO

5623 HAMILTON WOLFE ROAD | SAN ANTONIO, TEXAS 78240 | 210.558.0404 | 210.558.3202 FAX



Patho150Storage24Total Square Feet1,340



MELOGRANO

5623 HAMILTON WOLFE ROAD | SAN ANTONIO, TEXAS 78240 | 210.558.0404 | 210.558.3202 FAX





5623 HAMILTON WOLFE ROAD | SAN ANTONIO, TEXAS 78240 | 210.558.0404 | 210.558.3202 FAX