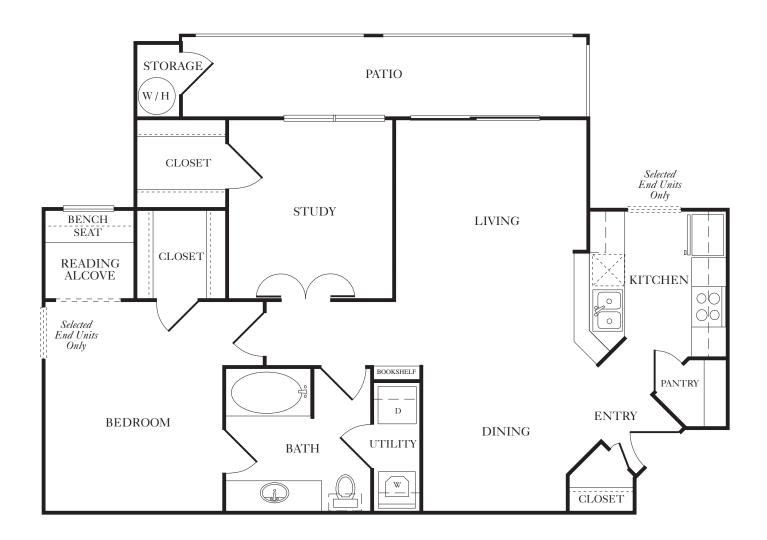

MELOGRANO

5623 HAMILTON WOLFE ROAD | SAN ANTONIO, TEXAS 78240 | 210.558.0404 | 210.558.3202 FAX

B1-B THE DERONA

ONE BEDROOM | ONE BATH | STUDY

| Interior          | 958        |
|-------------------|------------|
| Patio             | <i>II4</i> |
| Storage           |            |
| Total Square Feet | 1,083      |