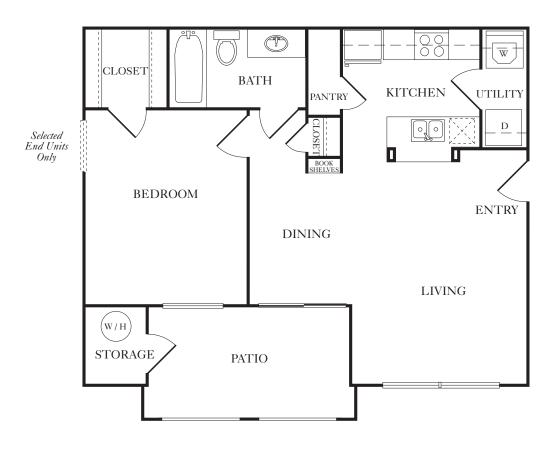

A2-A | THE OUSCANY ONE BEDROOM | ONE BATH

| Interior          | 676 |
|-------------------|-----|
| Patio             | 100 |
| Storage           | 20  |
| Total Square Feet | 796 |

5623 HAMILTON WOLFE ROAD | SAN ANTONIO, TEXAS 78240 | 210.558.0404 | 210.558.3202 FAX

| Interior          | 676 |
|-------------------|-----|
| Patio             | 100 |
| Storage           | 20  |
| Total Square Feet | 796 |

5623 HAMILTON WOLFE ROAD | SAN ANTONIO, TEXAS 78240 | 210.558.0404 | 210.558.3202 FAX